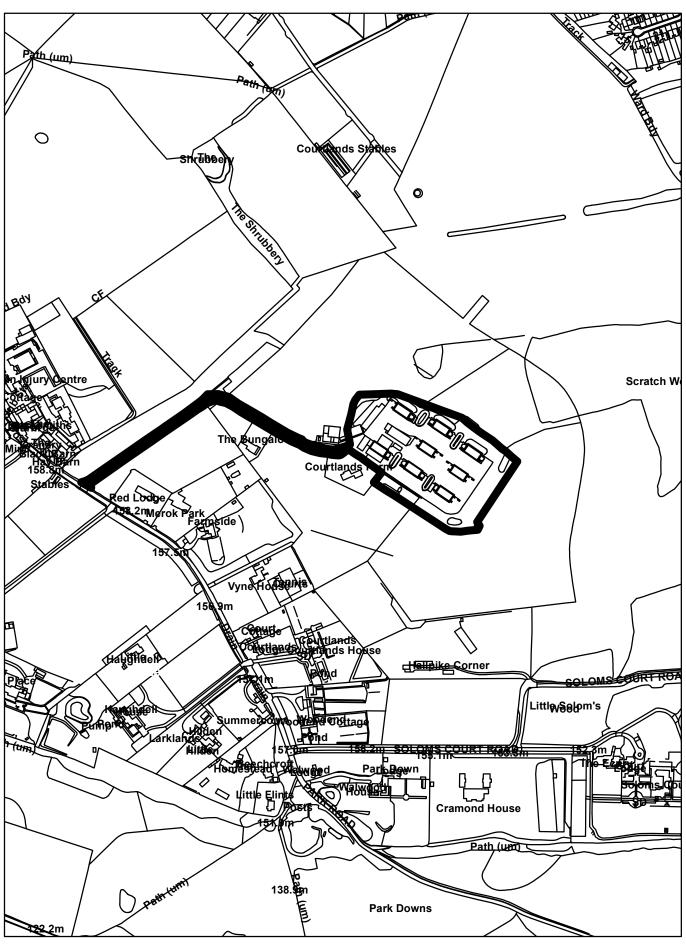

## 21/03311/F - Alvis House, Park Road, Banstead

Crown Copyright Reserved. Reigate and Banstead Borough Council. Licence No - 100019405-2018

Scale 1:5,000

Notes:

**ONLY** 

These drawings relate to Houses 2, 4, 8 and 9.