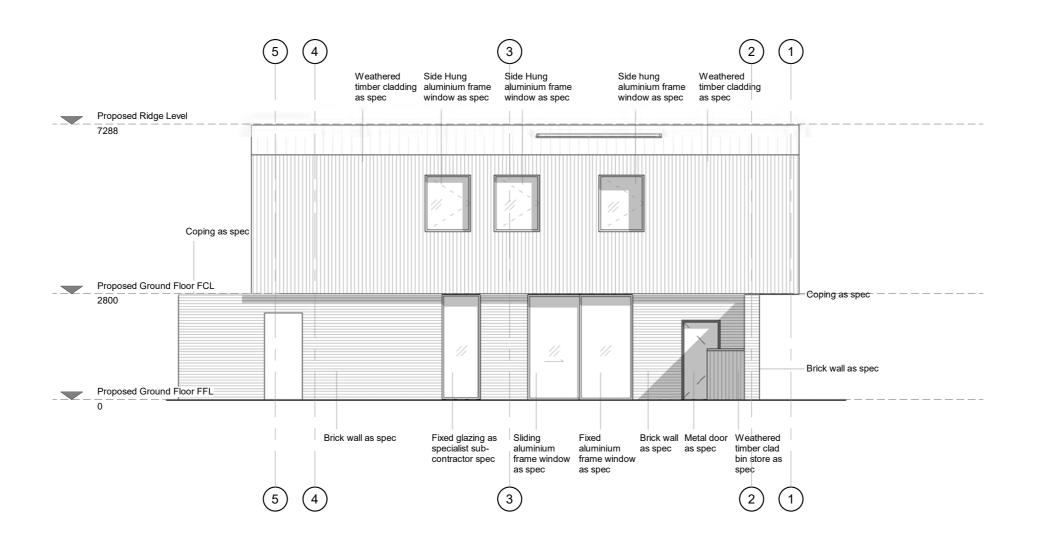

## 21/03311/F - Alvis House, Park Road, Banstead



Crown Copyright Reserved. Reigate and Banstead Borough Council. Licence No - 100019405-2018

Scale 1:5,000



























Notes:

**ONLY** 

These drawings relate to Houses 2, 4, 8 and 9.

Houses have identical layout and form, but heights are dependant on site levels.

For ground floor levels and ridge heights please refer to masterplan drawing.







Notes:

**ONLY** 

These drawings relate to Houses 5, 6 and

Houses have identical layout and form, but heights are dependant on site levels.

For ground floor levels and ridge heights please refer to masterplan drawing.













## Notes:

These drawings relate to Houses 1, 3 and 10

Houses have identical layout and form, but heights are dependant on site levels.

For ground floor levels and ridge heights please refer to masterplan drawing.



## PLANNING DRAV

**ONLY** 

DRAWING TITLE:

Proposed Side Elevations