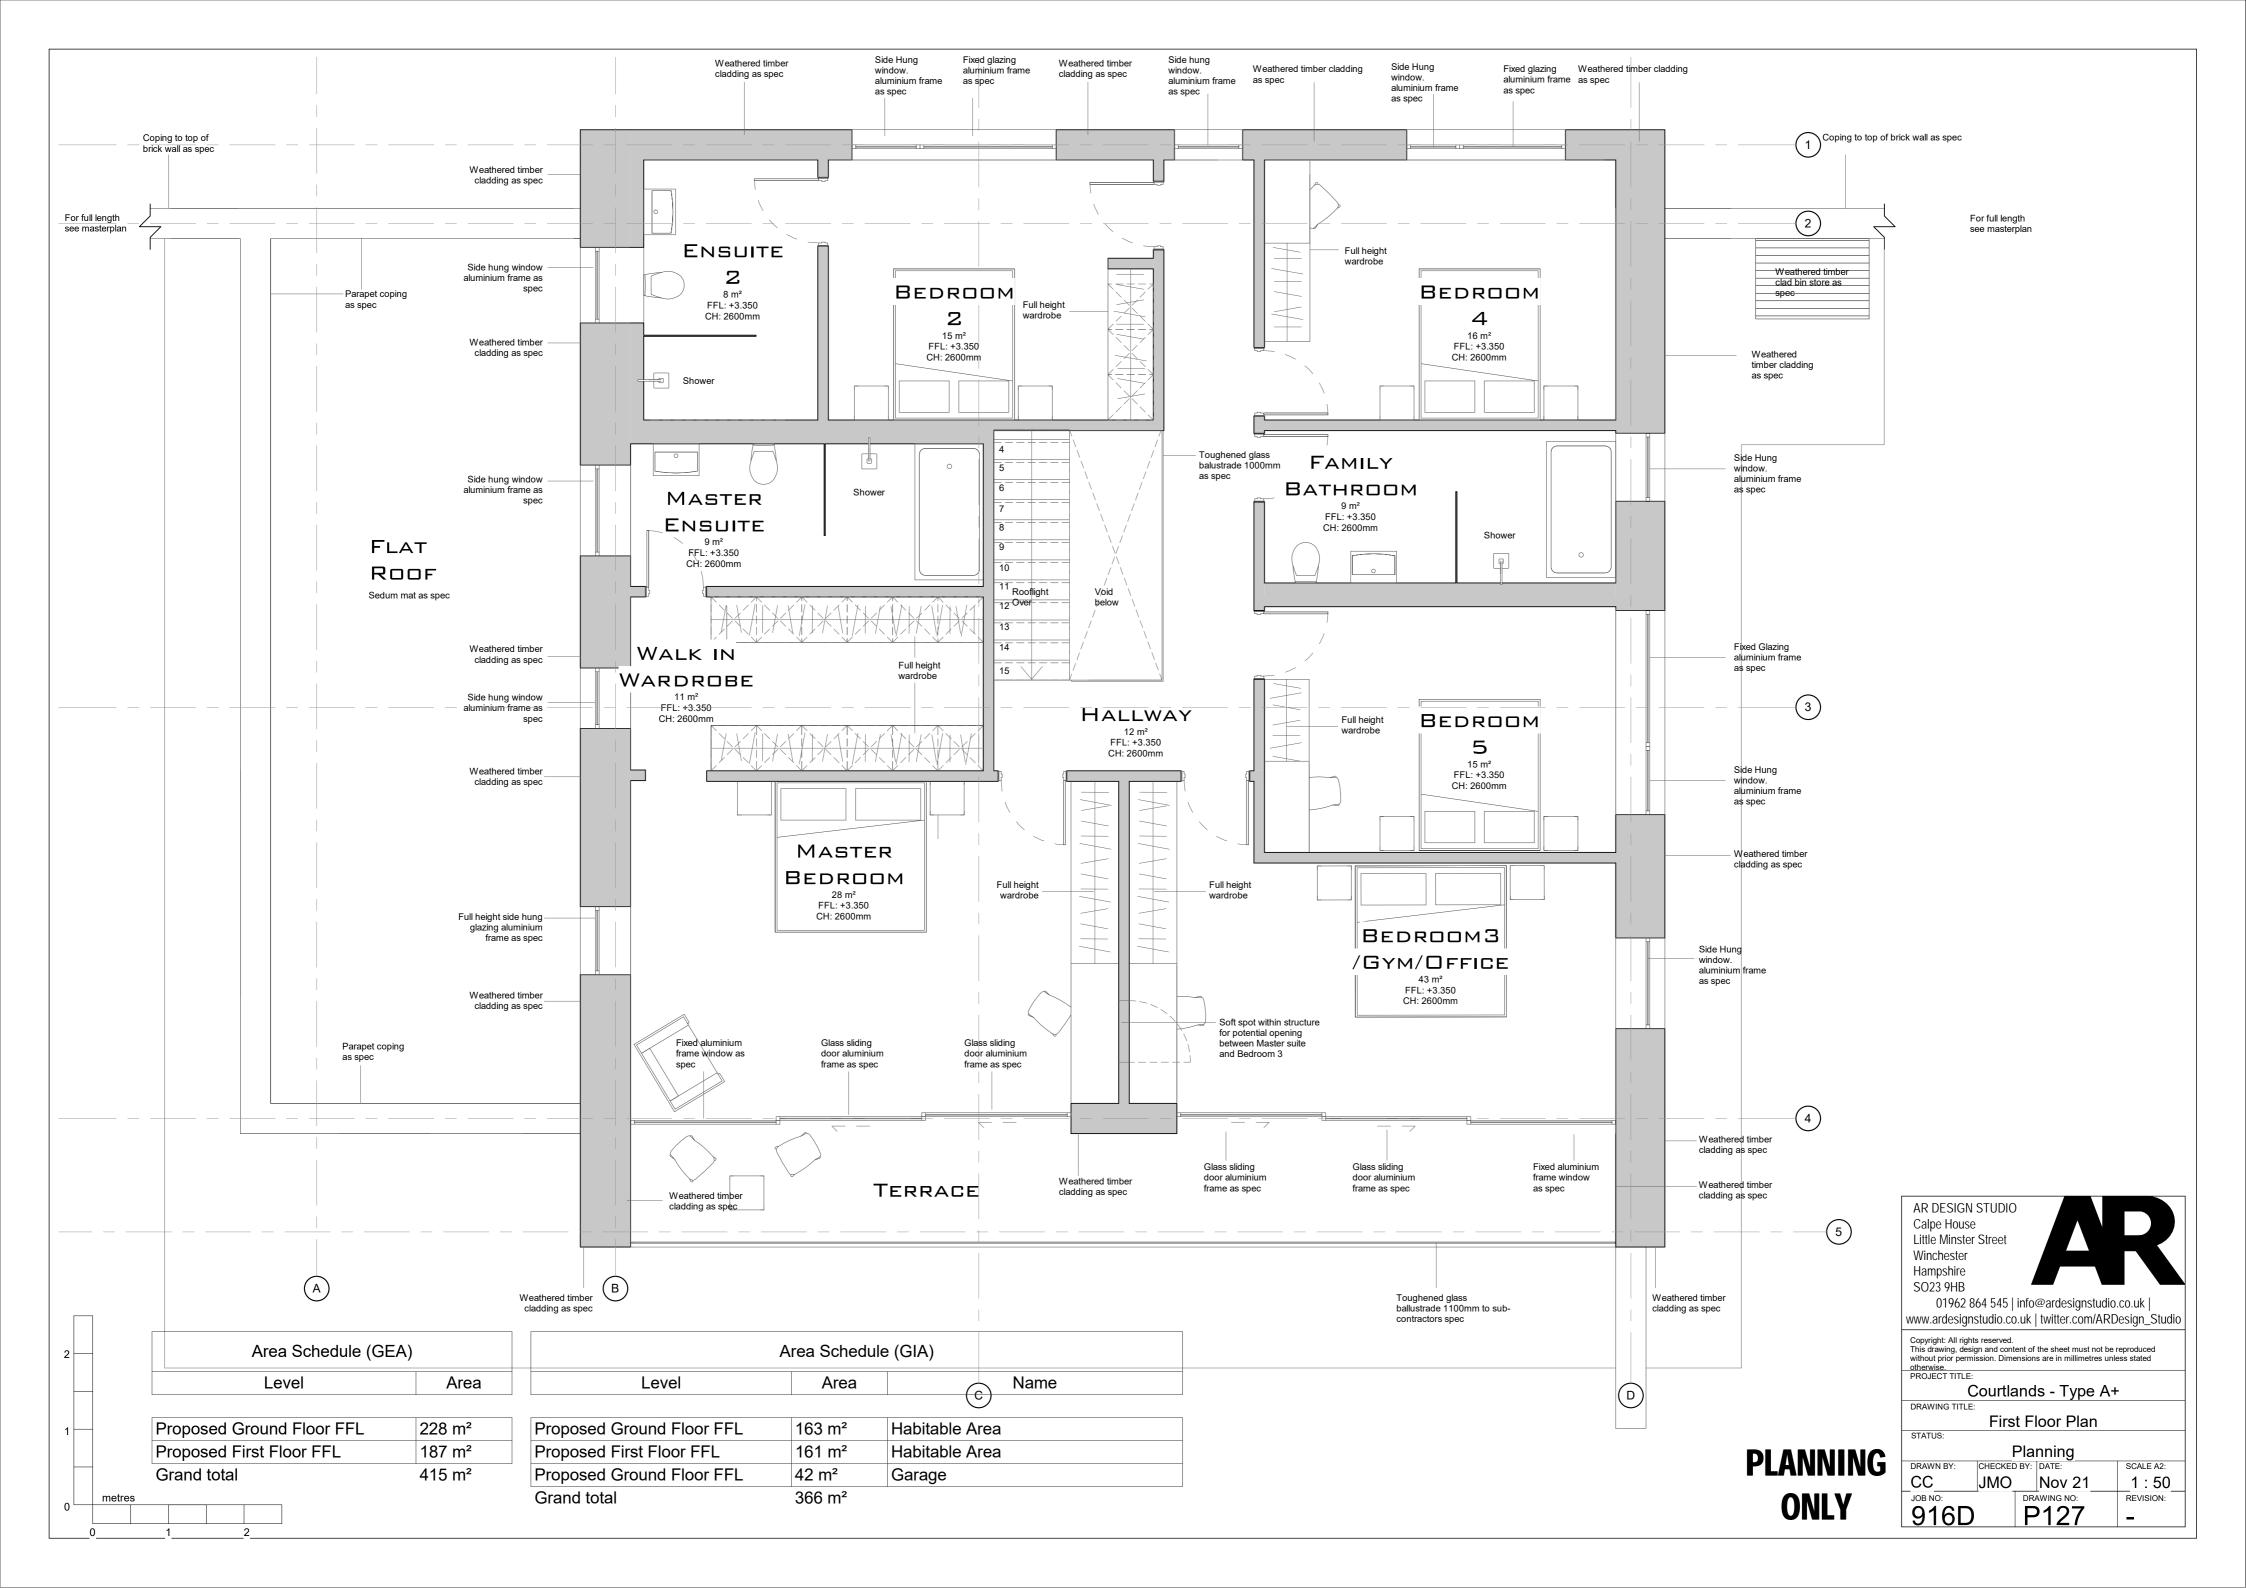

## 21/03311/F - Alvis House, Park Road, Banstead



Crown Copyright Reserved. Reigate and Banstead Borough Council. Licence No - 100019405-2018

Scale 1:5,000



























Notes:

**ONLY** 

These drawings relate to Houses 2, 4, 8 and 9.

Houses have identical layout and form, but heights are dependant on site levels.

For ground floor levels and ridge heights please refer to masterplan drawing.







Notes:

**ONLY** 

These drawings relate to Houses 5, 6 and

Houses have identical layout and form, but heights are dependant on site levels.

For ground floor levels and ridge heights please refer to masterplan drawing.













## Notes:

These drawings relate to Houses 1, 3 and 10

Houses have identical layout and form, but heights are dependant on site levels.

For ground floor levels and ridge heights please refer to masterplan drawing.



## PLANNING DRAV

**ONLY** 

DRAWING TITLE:

Proposed Side Elevations