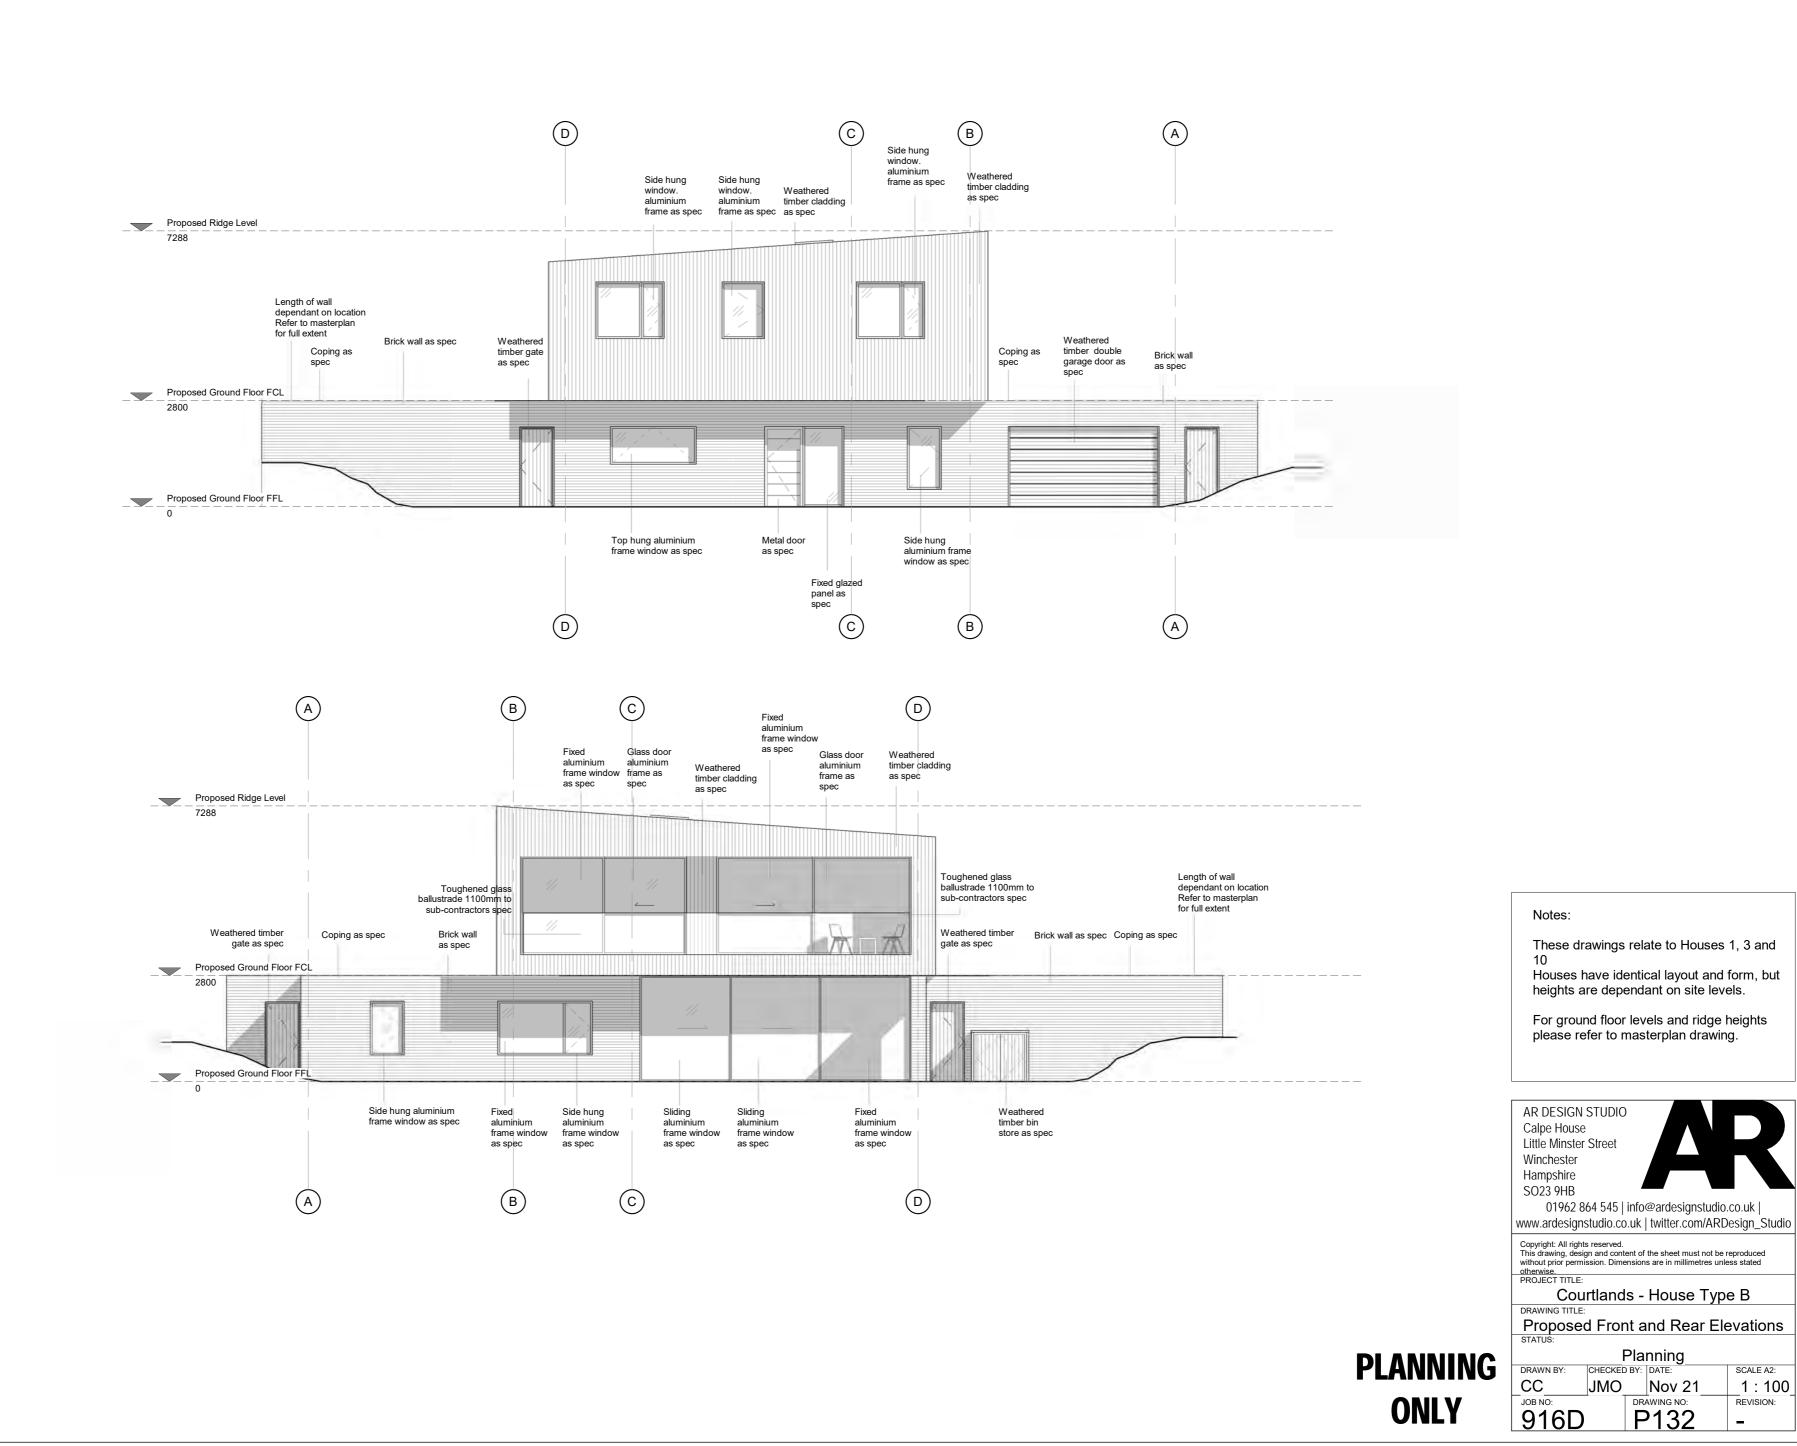

## Notes:

These drawings relate to Houses 1, 3 and 10

Houses have identical layout and form, but heights are dependant on site levels.

For ground floor levels and ridge heights please refer to masterplan drawing.