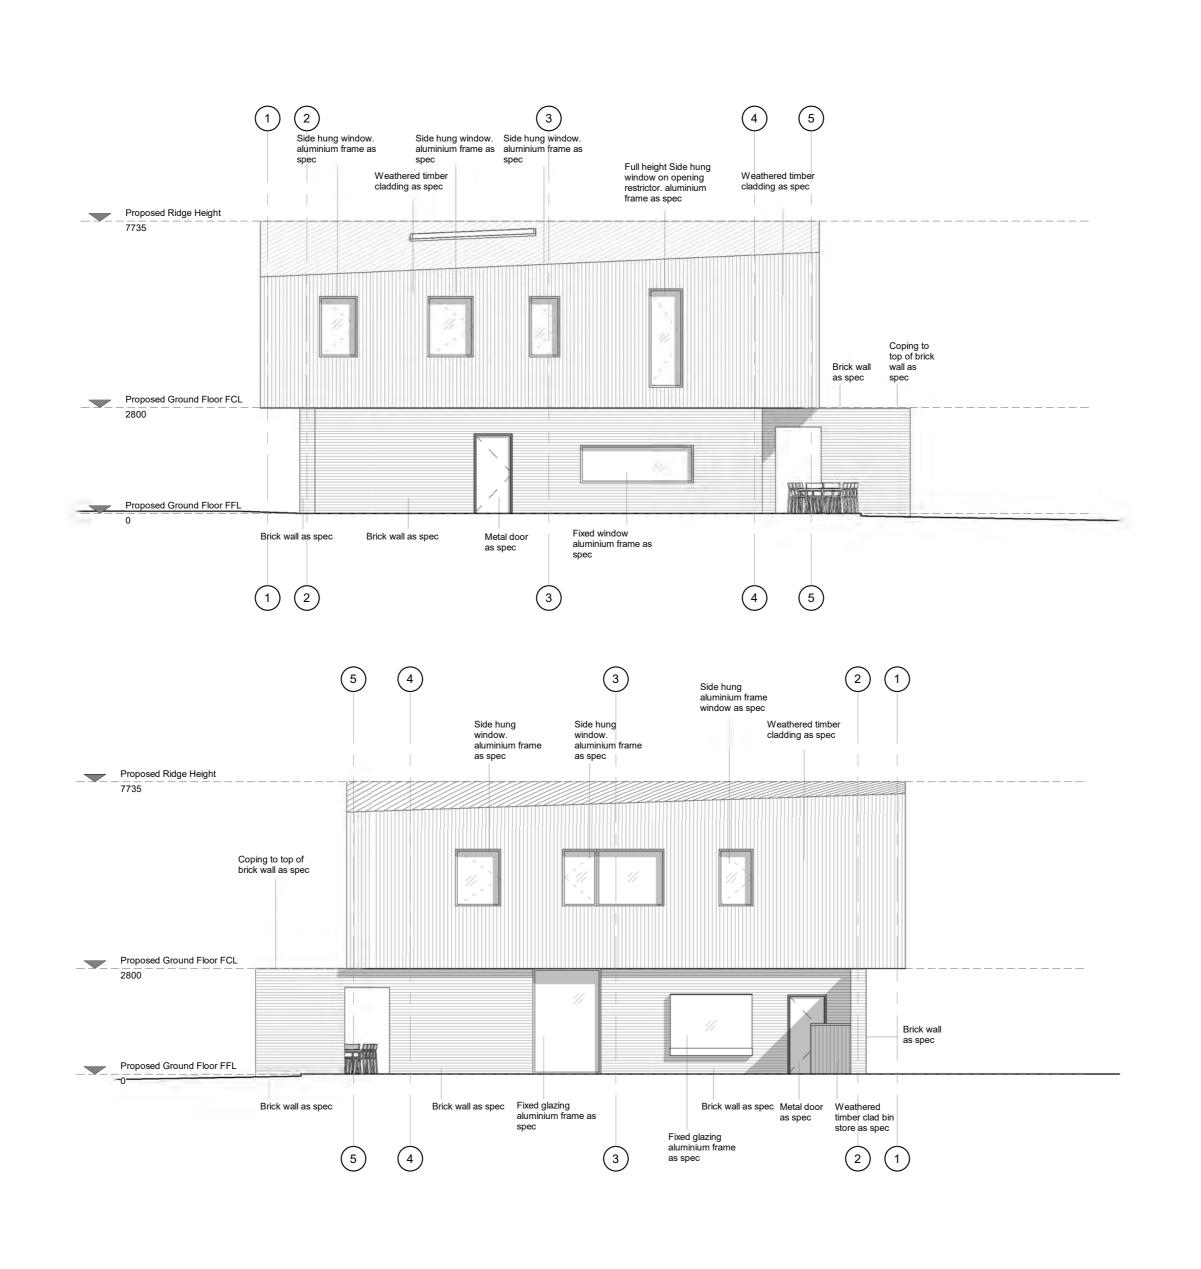

## 21/03311/F - Alvis House, Park Road, Banstead



Crown Copyright Reserved. Reigate and Banstead Borough Council. Licence No - 100019405-2018

Scale 1:5,000



























Notes:

**ONLY** 

These drawings relate to Houses 2, 4, 8 and 9.

Houses have identical layout and form, but heights are dependant on site levels.

For ground floor levels and ridge heights please refer to masterplan drawing.







Notes:

**ONLY** 

These drawings relate to Houses 5, 6 and

Houses have identical layout and form, but heights are dependant on site levels.

For ground floor levels and ridge heights please refer to masterplan drawing.













## Notes:

These drawings relate to Houses 1, 3 and 10

Houses have identical layout and form, but heights are dependant on site levels.

For ground floor levels and ridge heights please refer to masterplan drawing.



## PLANNING DRAV

**ONLY** 

DRAWING TITLE:

Proposed Side Elevations