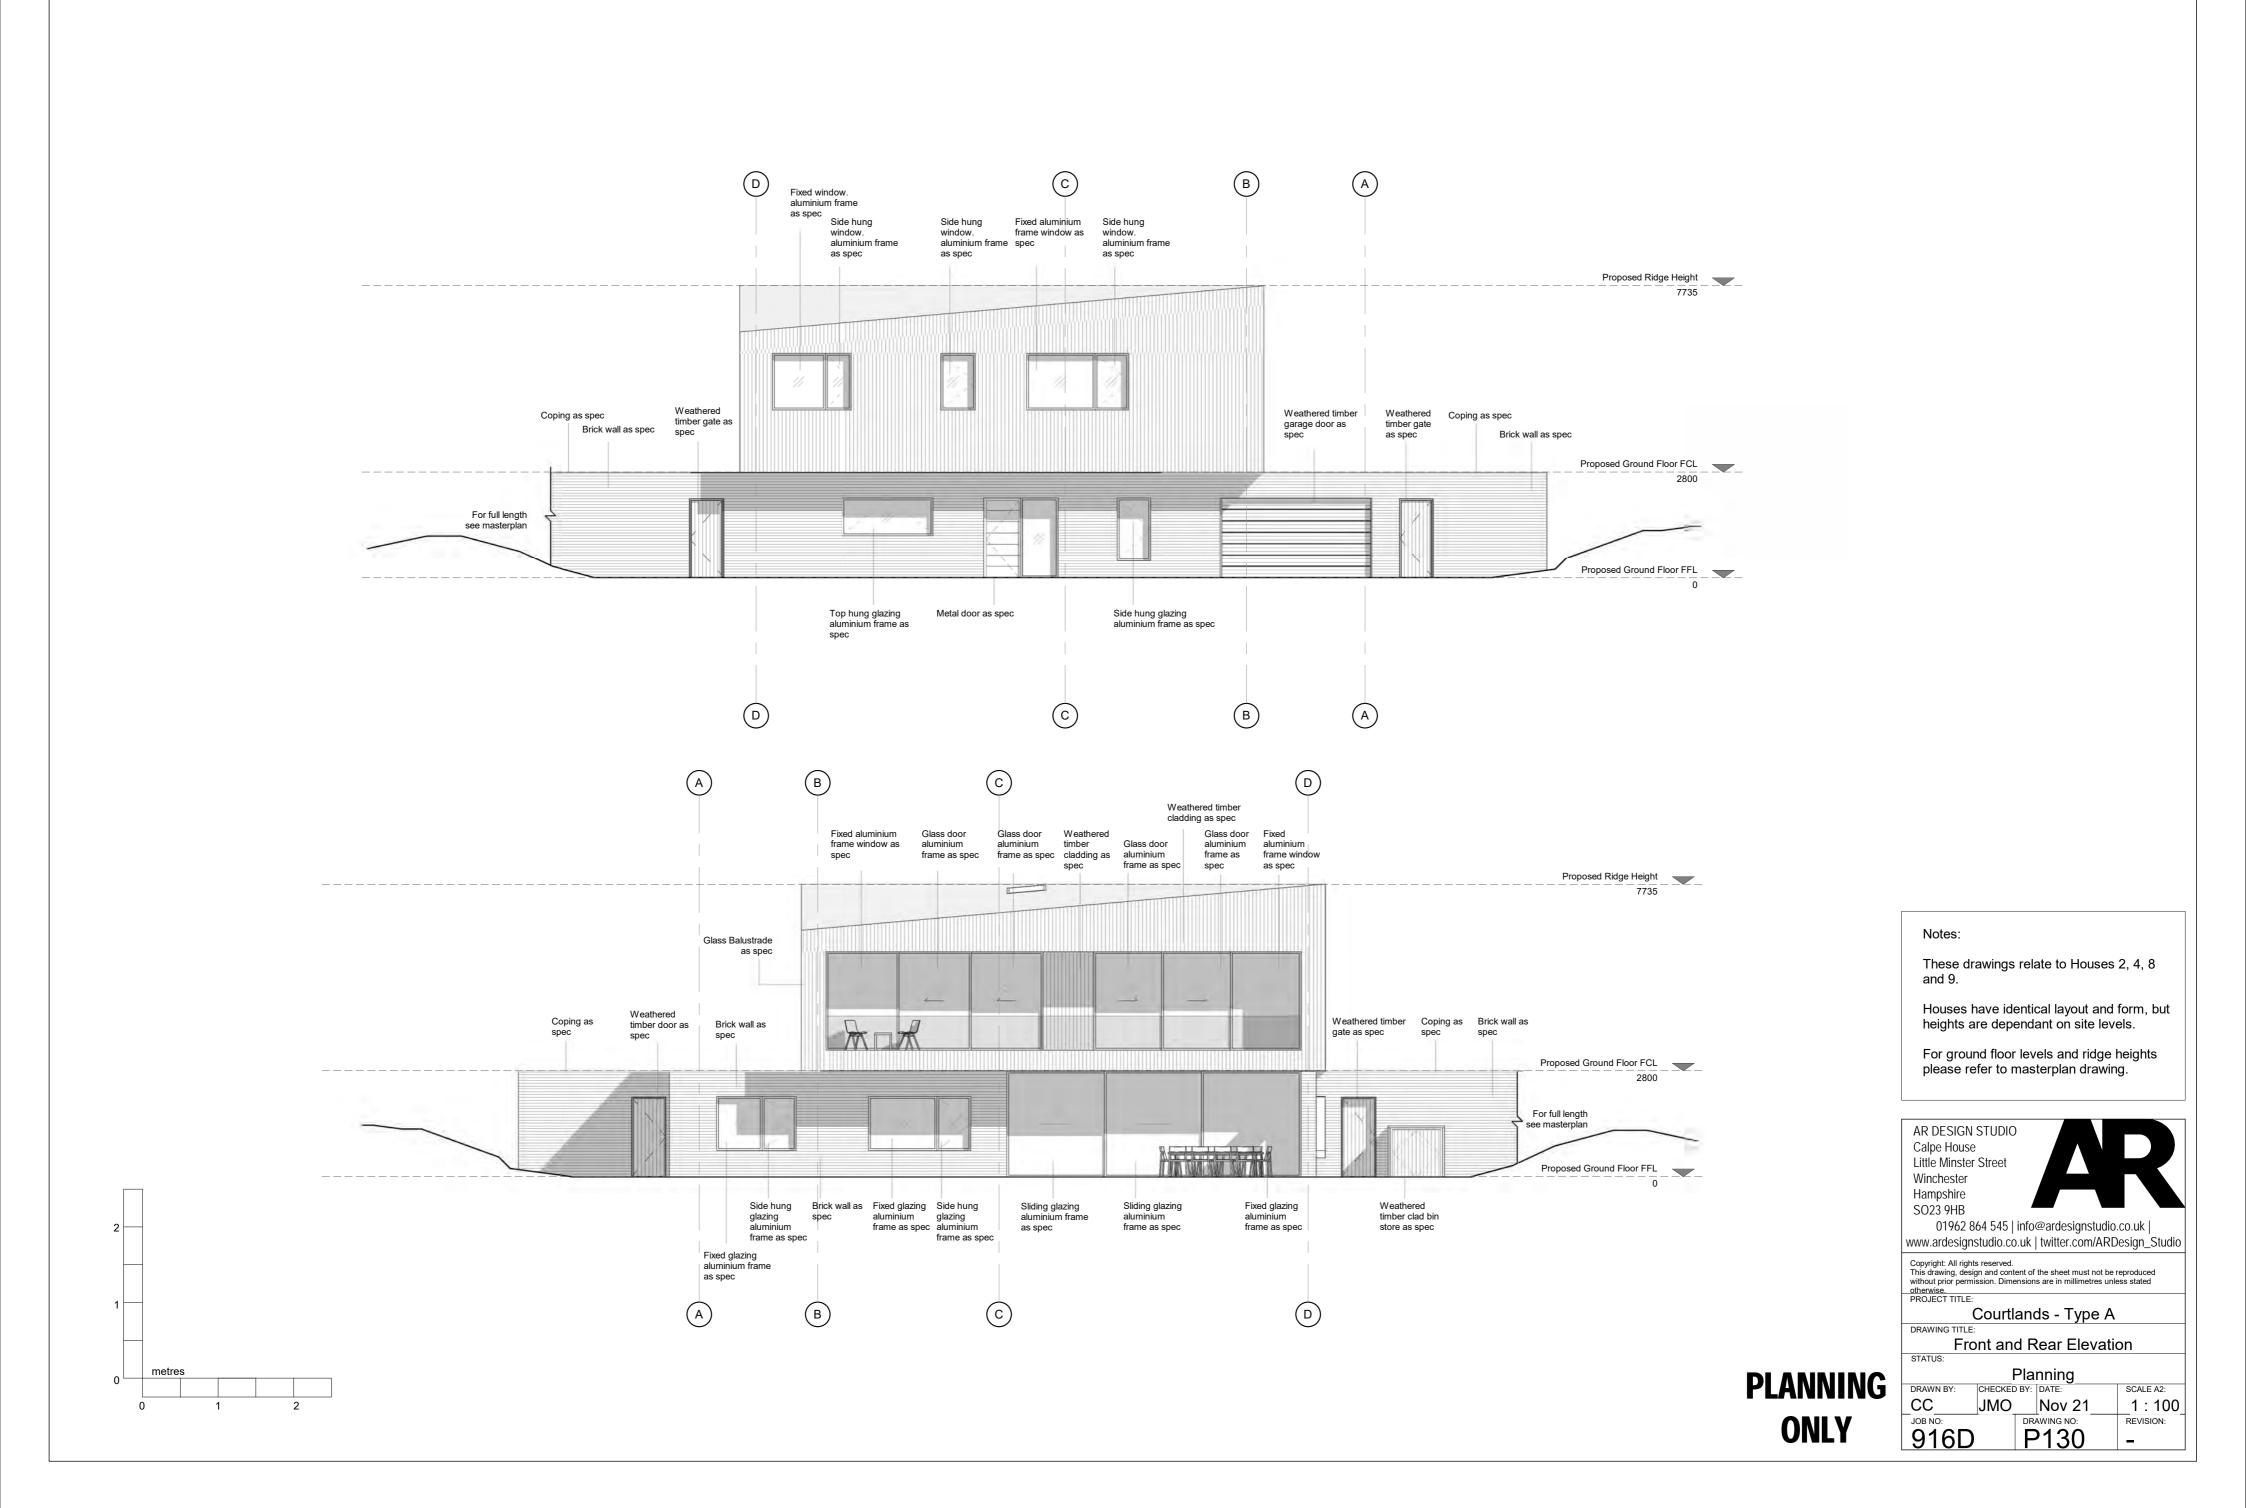

## 21/03311/F - Alvis House, Park Road, Banstead

Crown Copyright Reserved. Reigate and Banstead Borough Council. Licence No - 100019405-2018

Scale 1:5,000

Notes:

**ONLY** 

These drawings relate to Houses 2, 4, 8 and 9.

Houses have identical layout and form, but heights are dependant on site levels.

For ground floor levels and ridge heights please refer to masterplan drawing.

Notes:

**ONLY** 

These drawings relate to Houses 5, 6 and