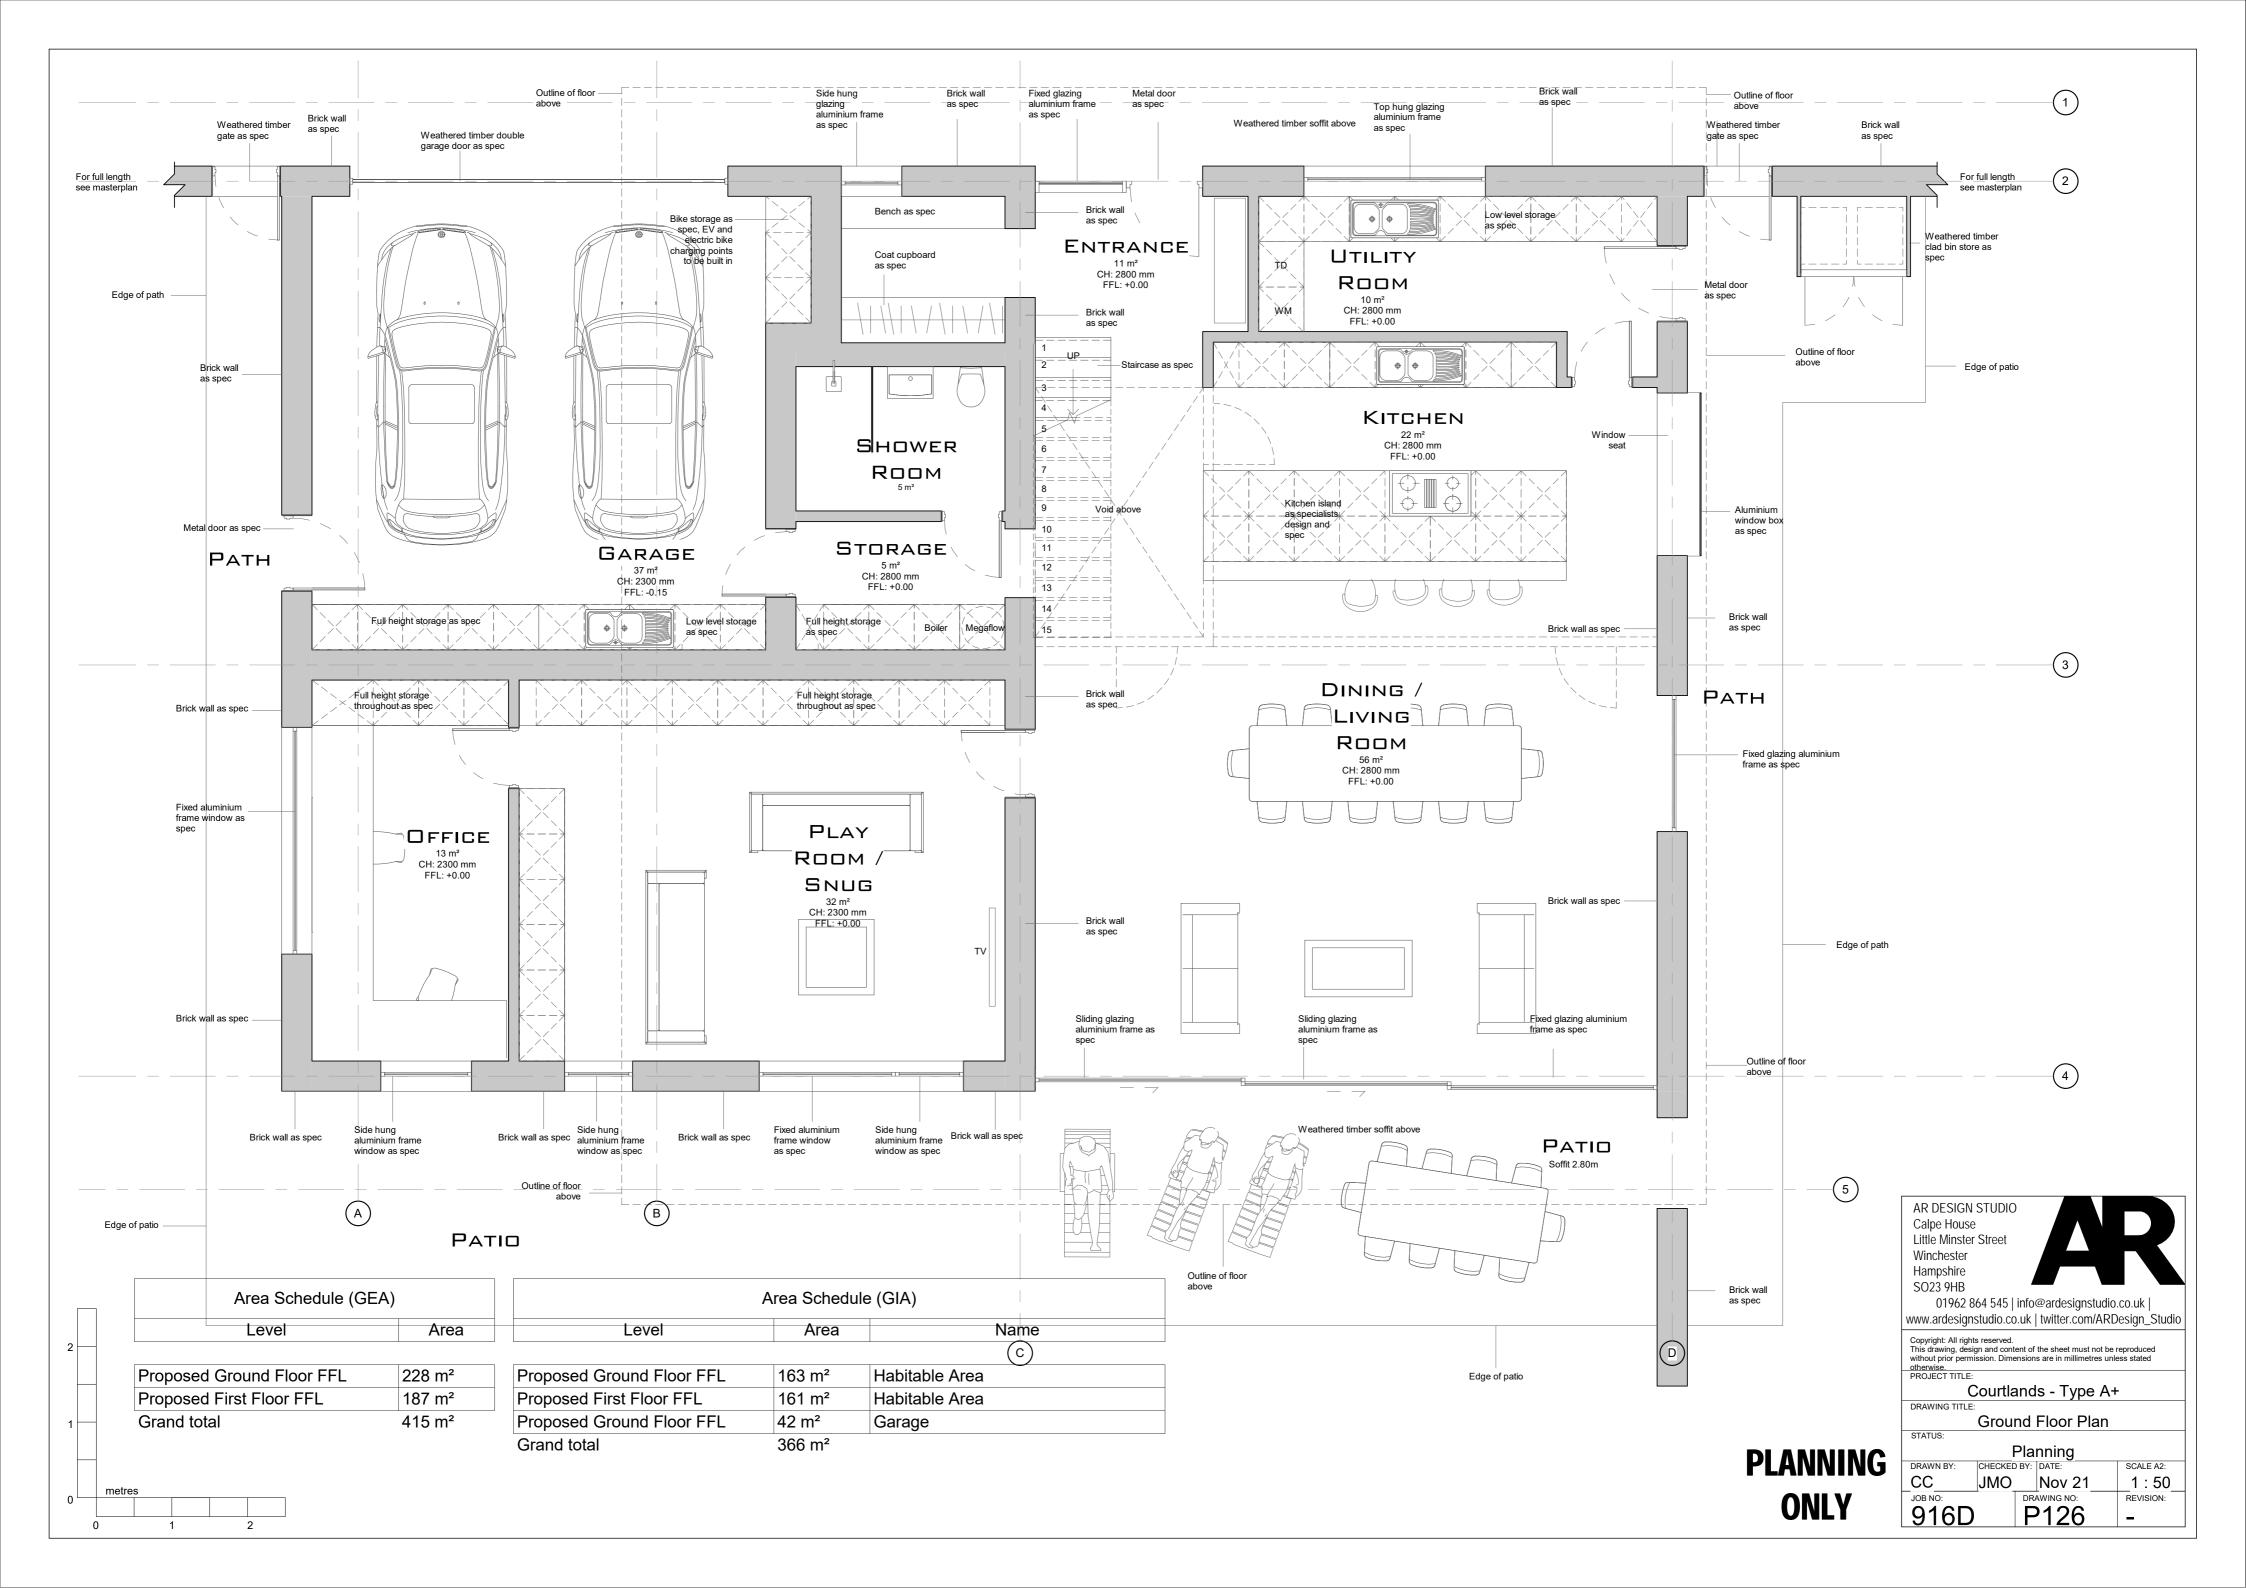

## 21/03311/F - Alvis House, Park Road, Banstead



Crown Copyright Reserved. Reigate and Banstead Borough Council. Licence No - 100019405-2018

Scale 1:5,000



























Notes:

**ONLY** 

These drawings relate to Houses 2, 4, 8 and 9.

Houses have identical layout and form, but heights are dependant on site levels.

For ground floor levels and ridge heights please refer to masterplan drawing.







Notes:

**ONLY** 

These drawings relate to Houses 5, 6 and

Houses have identical layout and form, but heights are dependant on site levels.

For ground floor levels and ridge heights please refer to masterplan drawing.













## Notes:

These drawings relate to Houses 1, 3 and 10

Houses have identical layout and form, but heights are dependant on site levels.

For ground floor levels and ridge heights please refer to masterplan drawing.



## PLANNING DRAV

**ONLY** 

DRAWING TITLE:

Proposed Side Elevations