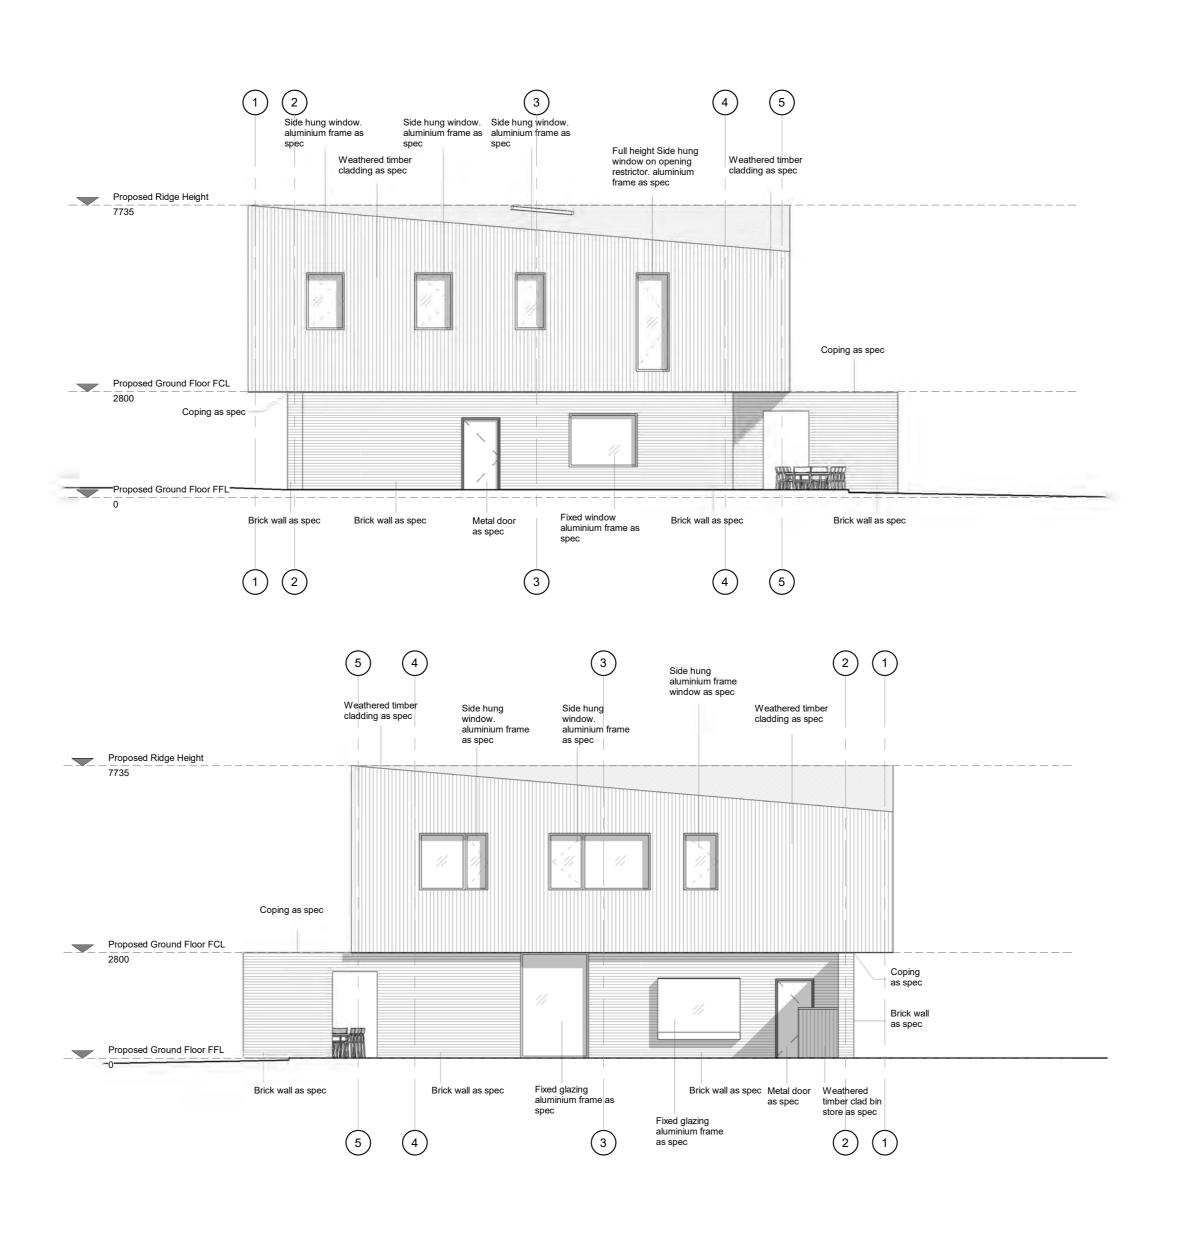

## 21/03311/F - Alvis House, Park Road, Banstead



Crown Copyright Reserved. Reigate and Banstead Borough Council. Licence No - 100019405-2018

Scale 1:5,000



























Notes:

**ONLY** 

These drawings relate to Houses 2, 4, 8 and 9.

Houses have identical layout and form, but heights are dependant on site levels.

For ground floor levels and ridge heights please refer to masterplan drawing.







Notes:

**ONLY** 

These drawings relate to Houses 5, 6 and

Houses have identical layout and form, but heights are dependant on site levels.

For ground floor levels and ridge heights please refer to masterplan drawing.













## Notes:

These drawings relate to Houses 1, 3 and 10

Houses have identical layout and form, but heights are dependant on site levels.

For ground floor levels and ridge heights please refer to masterplan drawing.



## PLANNING DRAV

**ONLY** 

DRAWING TITLE:

Proposed Side Elevations