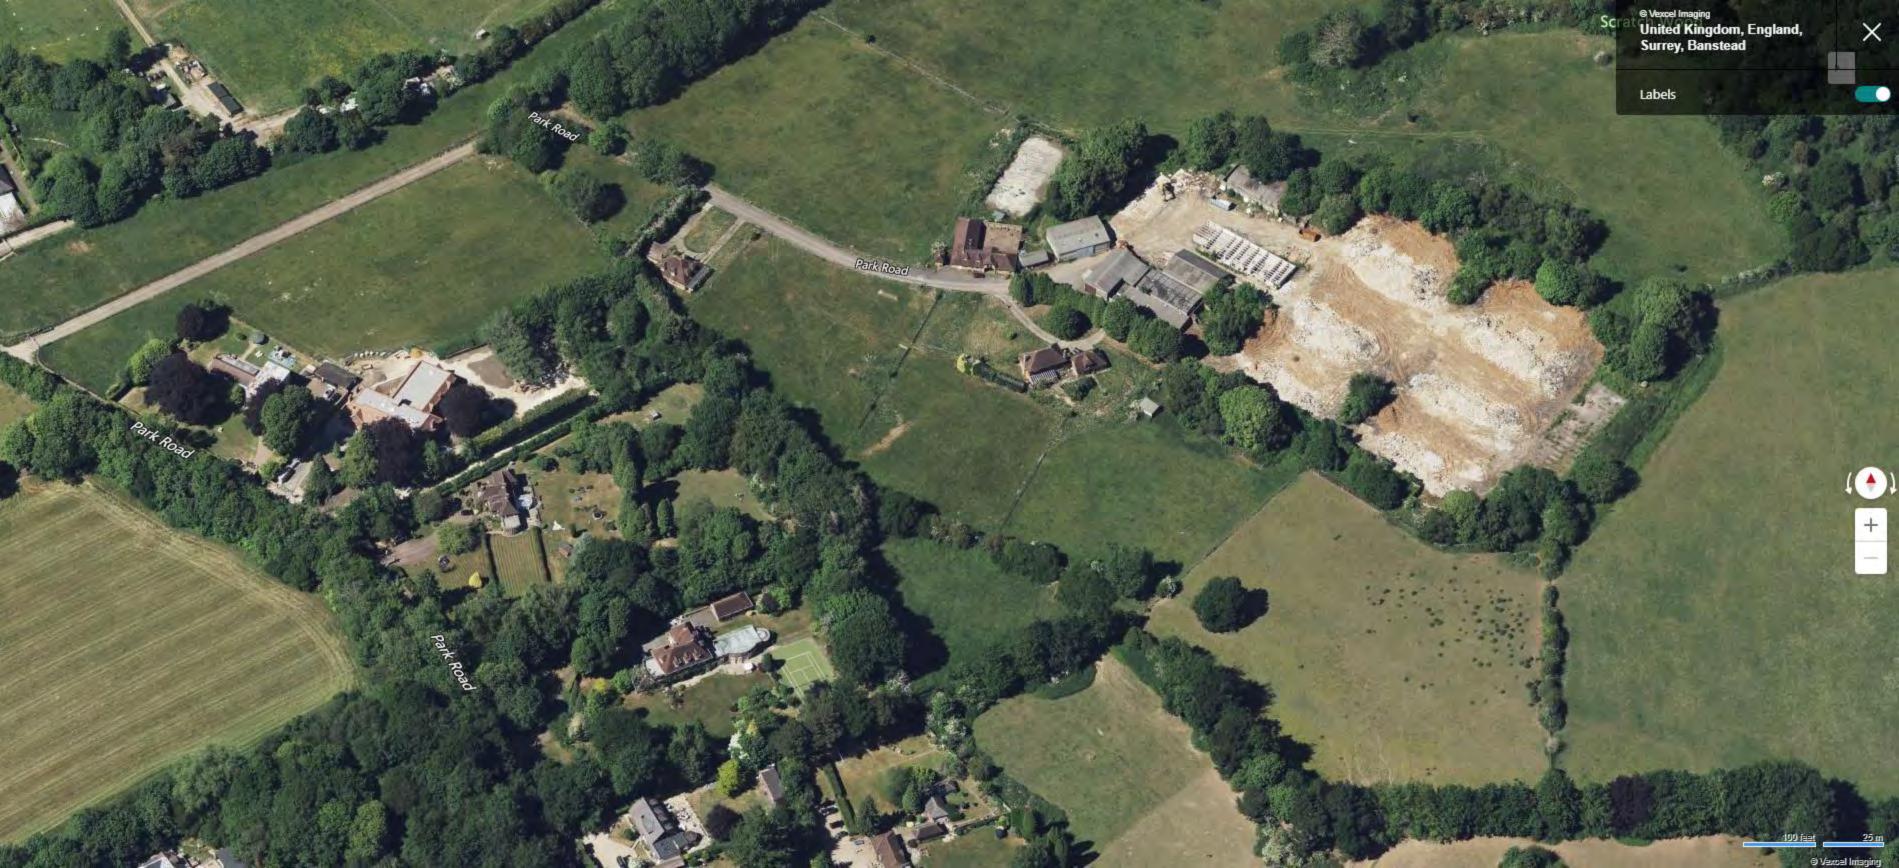

## 21/03311/F - Alvis House, Park Road, Banstead

Crown Copyright Reserved. Reigate and Banstead Borough Council. Licence No - 100019405-2018

Scale 1:5,000

Notes:

**ONLY** 

These drawings relate to Houses 2, 4, 8 and 9.