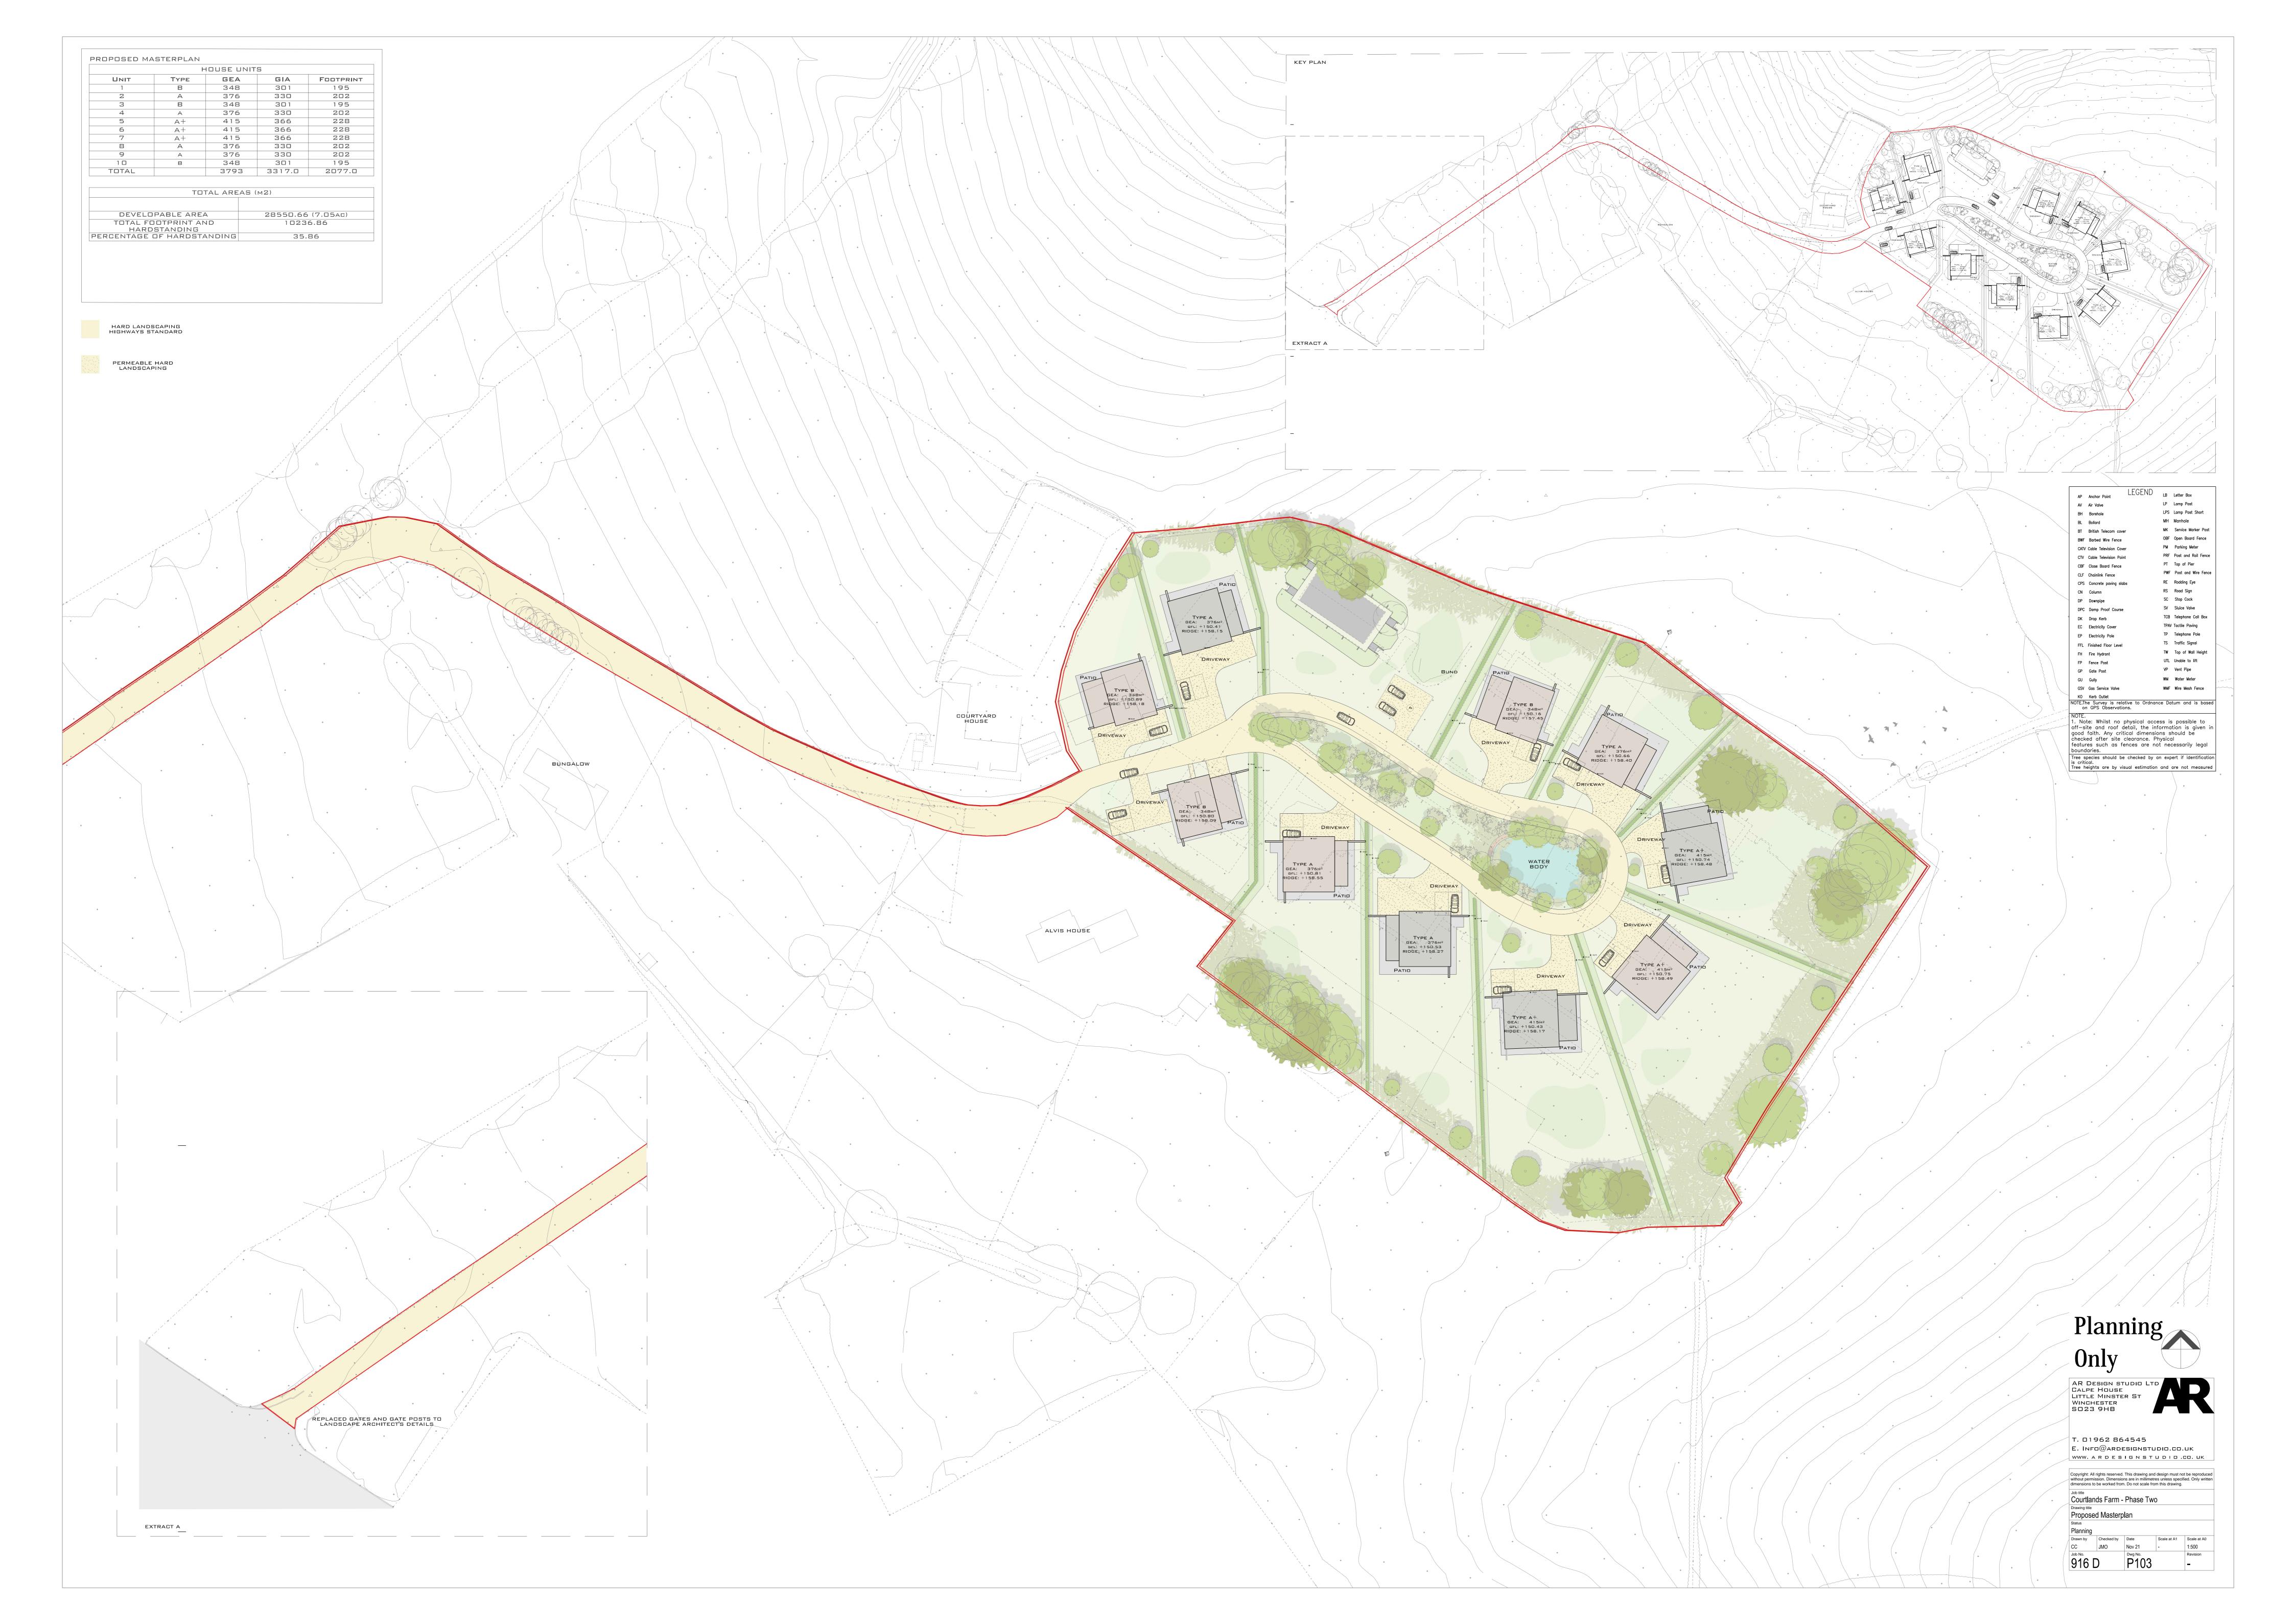

## 21/03311/F - Alvis House, Park Road, Banstead

Crown Copyright Reserved. Reigate and Banstead Borough Council. Licence No - 100019405-2018

Scale 1:5,000

Notes:

**ONLY** 

These drawings relate to Houses 2, 4, 8 and 9.

Houses have identical layout and form, but heights are dependant on site levels.

For ground floor levels and ridge heights please refer to masterplan drawing.

Notes:

**ONLY** 

These drawings relate to Houses 5, 6 and

Houses have identical layout and form, but heights are dependant on site levels.

For ground floor levels and ridge heights please refer to masterplan drawing.

## Notes:

These drawings relate to Houses 1, 3 and 10

Houses have identical layout and form, but heights are dependant on site levels.

For ground floor levels and ridge heights please refer to masterplan drawing.