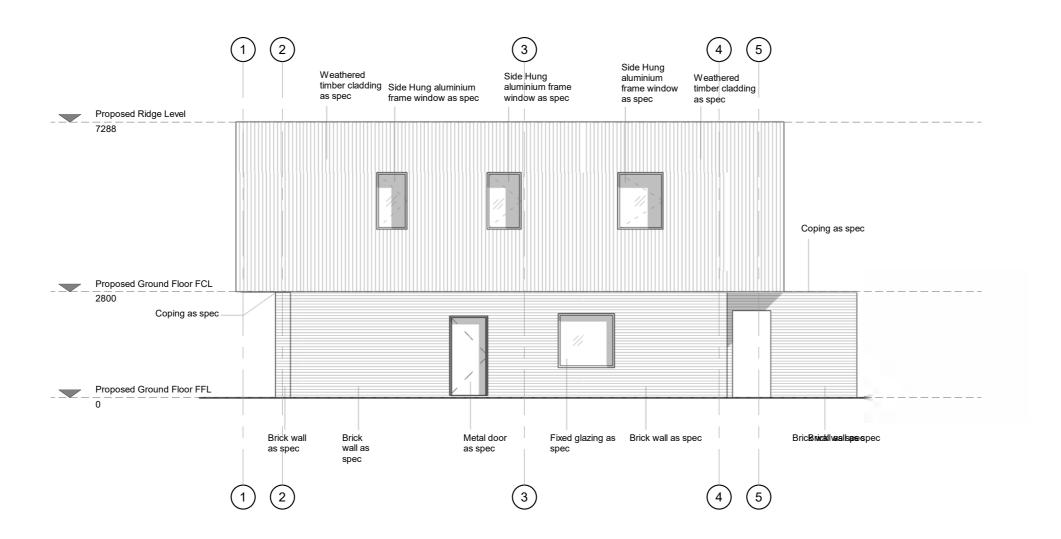

## 21/03311/F - Alvis House, Park Road, Banstead



Crown Copyright Reserved. Reigate and Banstead Borough Council. Licence No - 100019405-2018

Scale 1:5,000



























Notes:

**ONLY** 

These drawings relate to Houses 2, 4, 8 and 9.

Houses have identical layout and form, but heights are dependant on site levels.

For ground floor levels and ridge heights please refer to masterplan drawing.







Notes:

**ONLY** 

These drawings relate to Houses 5, 6 and

Houses have identical layout and form, but heights are dependant on site levels.

For ground floor levels and ridge heights please refer to masterplan drawing.













## Notes:

These drawings relate to Houses 1, 3 and 10

Houses have identical layout and form, but heights are dependant on site levels.

For ground floor levels and ridge heights please refer to masterplan drawing.



## PLANNING DRAV

**ONLY** 

DRAWING TITLE:

Proposed Side Elevations