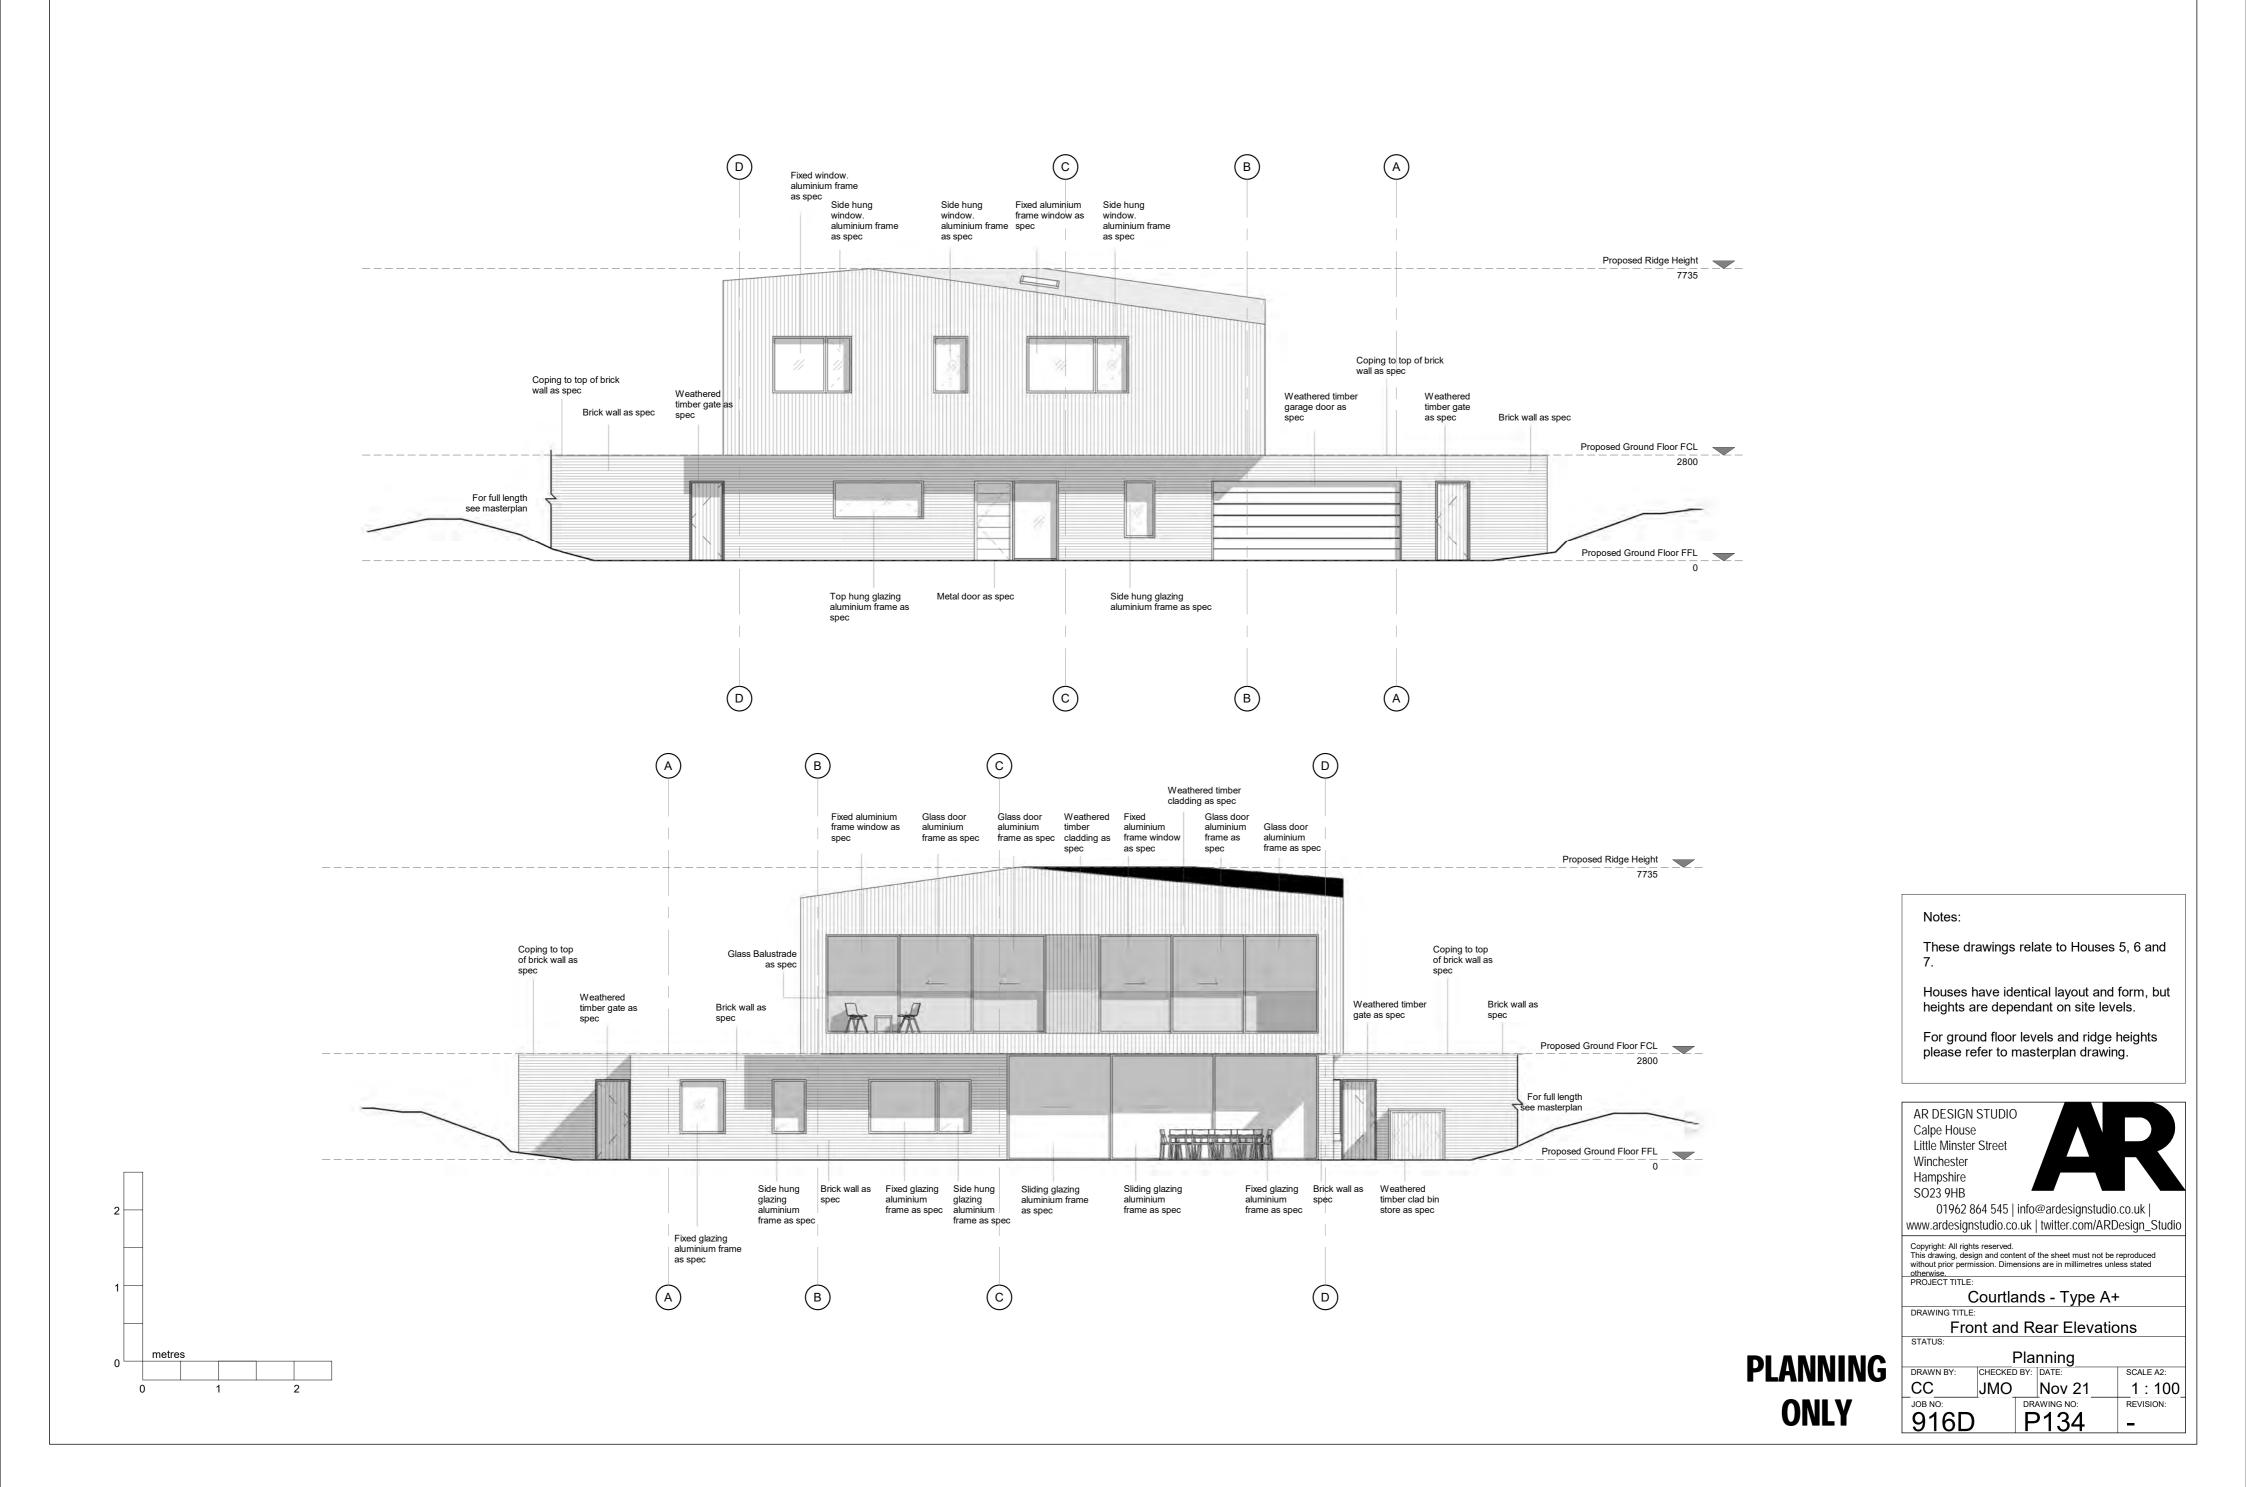

Houses have identical layout and form, but heights are dependant on site levels.

For ground floor levels and ridge heights please refer to masterplan drawing.